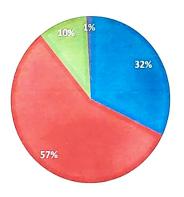

#### Q1. Is the curriculum is relevant for employability?

| Rating     | Excellent | Good | Fair | Needs Improvement |
|------------|-----------|------|------|-------------------|
| Percentage | 32        | 57   | 10   | 1                 |