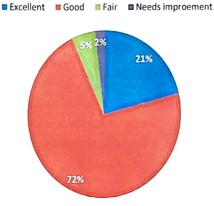

#### Excellent Good Fair Needs improement

Q5. Effectiveness of curriculum for development of entrepreneurship.

| Rating     | Excellent | Good | Fair | Needs Improvement |
|------------|-----------|------|------|-------------------|
| Percentage | 21        | 72   | 5    | 2                 |