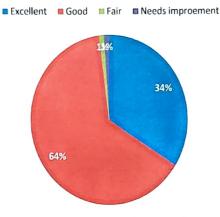

#### Q1. Is the curriculum is relevant for employability?

| Rating     | Excellent | Good | Fair | Needs Improvement |
|------------|-----------|------|------|-------------------|
| Percentage | 32        | 57   | 10   | 1                 |