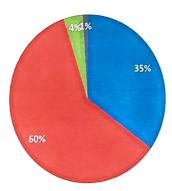

### Q3. Application of professional engineering solution along with sustainable development in global and societal contexts.

| Rating     | Excellent | Good | Fair | Needs improvement |
|------------|-----------|------|------|-------------------|
| Percentage | 35        | 60   | 4    | 1                 |