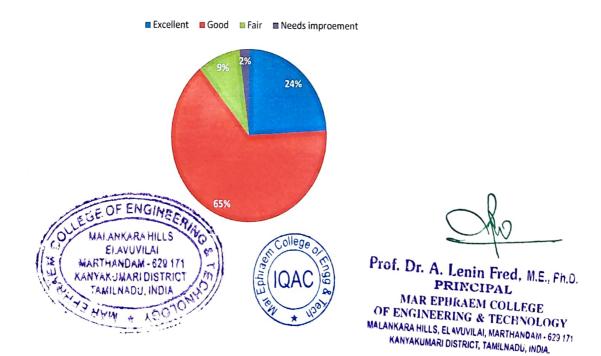

Web: www.marephraem.edu.in, Ph: 04651 - 271111, 273111, Fax: 04651 - 270158, e-mail: marephraem@gmail.com

Q6. Proficiency in differentiation of management techniques and possession of leadership and communicative skills that enable successful function of multidisciplinary teams.

| Rating     | Excellent | Good | Fair | Needs Improvement |
|------------|-----------|------|------|-------------------|
| Percentage | 24        | 65   | 9    | 2                 |

College of Engineering & Technology