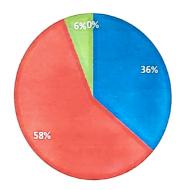

Web: www.marephraem.edu.in, Ph: 04651 – 271111, 273111, Fax: 04651 – 270158, e-mail: marephraem@gmail.com

| Rating     | Excellent | Good | Fair | Needs Improvement |
|------------|-----------|------|------|-------------------|
| Percentage | 36        | 58   | 6    | 0                 |